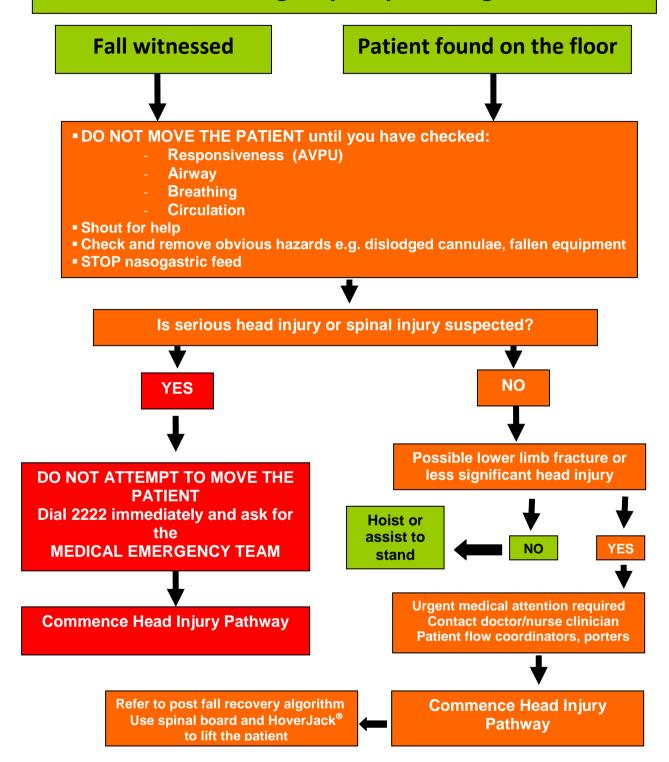

## **Post Fall Emergency Response Algorithm**

## **ACTION TO BE TAKEN FOR ALL FALLS:**

- Inform Doctor/Nurse Clinician Out Of Hours
- Complete incident form
- Complete post-fall assessment care plan

Produced in compliance with NPSA Rapid Response Report NPSA/2011/RRR001

## **ACTION TO BE TAKEN FOR ALL FALLS:**

- Inform Doctor/Nurse Clinician Out Of Hours
- Complete incident form
- Complete post-fall assessment care plan

Produced in compliance with NPSA Rapid Response Report NPSA/2011/RRR001 Aintree University Hospital NHS Foundation Trust