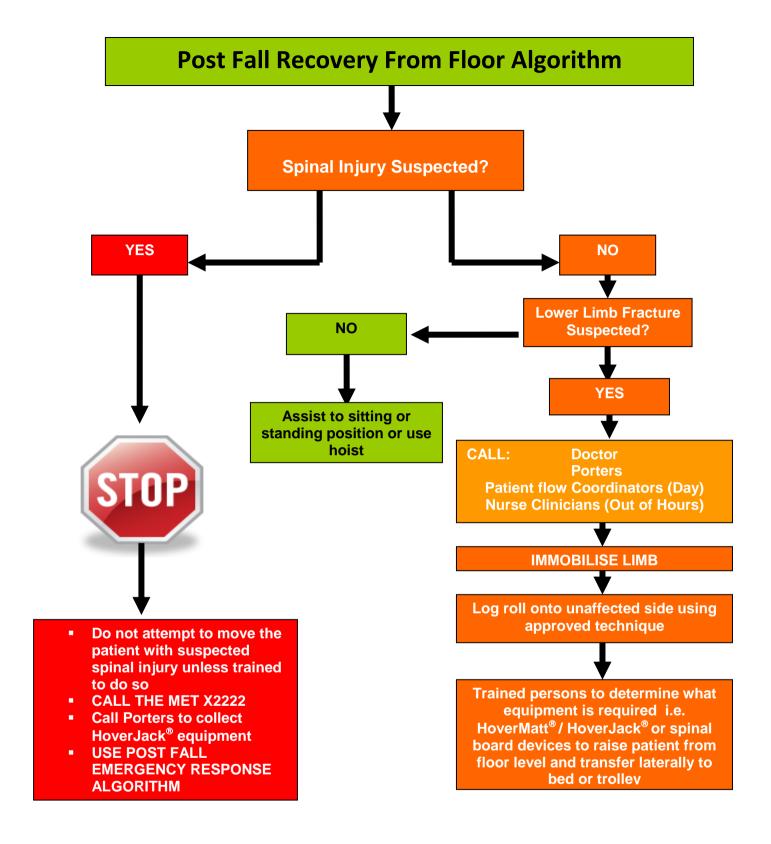

## **Post Fall Emergency Response Algorithm**

## **ACTION TO BE TAKEN FOR ALL FALLS:**

- Inform Doctor/Nurse Clinician Out Of Hours
- Complete incident form
- Complete post-fall assessment care plan

Produced in compliance with NPSA Rapid Response Report NPSA/2011/RRR001

## **ACTION TO BE TAKEN FOR ALL FALLS:**

- Inform Doctor/Nurse Clinician Out Of Hours
- Complete incident form
- Complete post-fall assessment care plan

Produced in compliance with NPSA Rapid Response Report NPSA/2011/RRR001 Aintree University Hospital NHS Foundation Trust